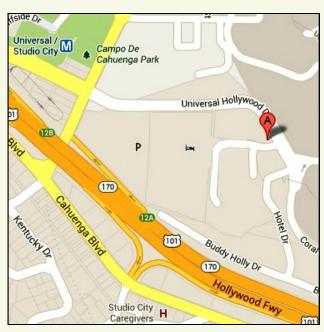

# **Hilton Universal City Hotel at Universal City**

555 Universal Hollywood Drive Universal City, California 91608

October 22-23, 2014

The Hilton Universal City Hotel is located at: 555 Universal Hollywood Dr, Universal City, CA. 91608, Phone: 1-818-506-2500 The hotel is located at the entrance of Universal Studios on the corner of Universal Hollywood Drive and Hotel Drive.